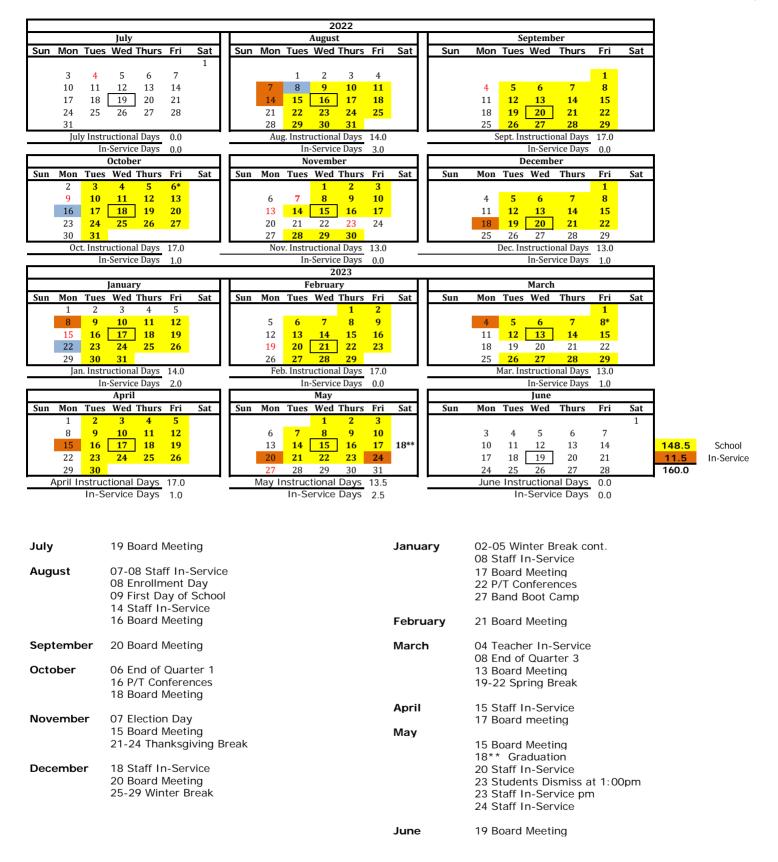

| 2022-2023 State Reporti | ng: Plea                                                                                            | ase make                                            | sure      | your student is i   | in attendance!    | Tha | ank y       | ou!                           |
|-------------------------|-----------------------------------------------------------------------------------------------------|-----------------------------------------------------|-----------|---------------------|-------------------|-----|-------------|-------------------------------|
| 40th October 11, 2023   | - 1 <sup>st</sup> Rep                                                                               | porting Per                                         | iod (2    | nd Wednesday in     | October)          |     |             |                               |
| 80th- December 1,2023   | - 2 <sup>nd</sup> Re                                                                                | porting Pe                                          | riod (    | December 1st or t   | he first working  | day | in De       | c)                            |
| 120th February 14, 202  | 4 - 3 <sup>rd</sup> Re                                                                              | eporting Pe                                         | eriod (   | 2nd Wednesday ir    | n February)       |     |             |                               |
|                         |                                                                                                     |                                                     |           |                     |                   |     |             |                               |
|                         |                                                                                                     |                                                     |           |                     |                   |     |             |                               |
| Thanksgiving Break:     |                                                                                                     | School will dismiss at regular time on November 17. |           |                     |                   |     |             |                               |
|                         |                                                                                                     | School w                                            | /ill res  | sume at regular tir | ne on Nov. 28.    |     |             |                               |
| Obviotov og Dug ala     |                                                                                                     | Cohool y                                            | بال مانه  | mice at regular tir | na an Daaamhar    |     |             |                               |
| Christmas Break:        | School will dismiss at regular time on December 22.                                                 |                                                     |           |                     |                   |     |             |                               |
|                         | School will resume at regular time on January 9.                                                    |                                                     |           |                     |                   |     |             |                               |
| Spring Prook.           |                                                                                                     | School w                                            | ill die   | miss at regular tir | no on March 15    |     |             |                               |
| Spring Break:           | School will dismiss at regular time on March 15.<br>School will resume at regular time on March 26. |                                                     |           |                     |                   |     |             |                               |
|                         |                                                                                                     | SCHOOL W                                            | /iii i ea | sume at regular th  | The Off March 20. |     |             |                               |
| Parent/Teacher Conferer | ices.                                                                                               | October                                             | 17 an     | d January 22        |                   |     |             |                               |
|                         | October                                                                                             | i / ui                                              |           |                     |                   |     |             |                               |
|                         |                                                                                                     |                                                     |           |                     |                   |     |             |                               |
| Staff In-Service:       | PD HC                                                                                               | OURS PD Hours Towards Ins                           |           |                     |                   |     | Instruction |                               |
|                         | 8                                                                                                   | August                                              | 7         |                     |                   |     |             |                               |
| counts as school day    | 0                                                                                                   | August                                              | 8         |                     | 8/8               | 8   | 3           | Enrollment Day                |
| -                       | 8                                                                                                   | August                                              | 14        |                     | 10/16             | ł   | 3           | P/T Conferences               |
| counts as school day    | 0                                                                                                   | October                                             | 16        |                     | 1/22              | ł   | 3           | P/T Conferences               |
|                         | 8                                                                                                   | Decembe                                             | er 18     |                     | 5/23 pr           | m 4 | 1           | last day of school            |
|                         | 8                                                                                                   | January                                             | 8         |                     |                   |     | 28          |                               |
| counts as school day    | 0                                                                                                   | January                                             | 22        |                     |                   | 2   | 2a          | dditional hours to meet 30 ma |
|                         | 8                                                                                                   | March                                               | 4         |                     |                   | 3   | 30          |                               |
|                         | 8                                                                                                   | April                                               | 15        |                     |                   |     |             |                               |
|                         | 8                                                                                                   | May                                                 | 20        |                     |                   |     |             |                               |
| counts as school day    | 0                                                                                                   | May                                                 | 23        | PM                  |                   |     |             |                               |
|                         | 8                                                                                                   | May                                                 | 24        |                     |                   |     |             |                               |
|                         | 64                                                                                                  |                                                     |           |                     |                   |     |             |                               |
|                         | -2                                                                                                  | used towards instruction                            |           |                     |                   |     |             |                               |
| Total                   | 62                                                                                                  |                                                     |           |                     |                   |     |             |                               |
|                         |                                                                                                     |                                                     |           |                     |                   |     |             | Days in Quarter               |
| Grading Periods:        |                                                                                                     | *1st Quarter: August 09                             |           |                     | October 06        | 5   |             | 35                            |
|                         |                                                                                                     | *2nd Quarter: October 10                            |           |                     | December          | 22  |             | 39                            |
|                         |                                                                                                     | *3rd Quarter: January 09                            |           |                     | March 08          |     |             | 36                            |
|                         |                                                                                                     | *4th Qua                                            | arter:    | March 12            | May 24            |     |             | 38.5                          |
|                         |                                                                                                     |                                                     |           |                     |                   |     |             | 148.5                         |